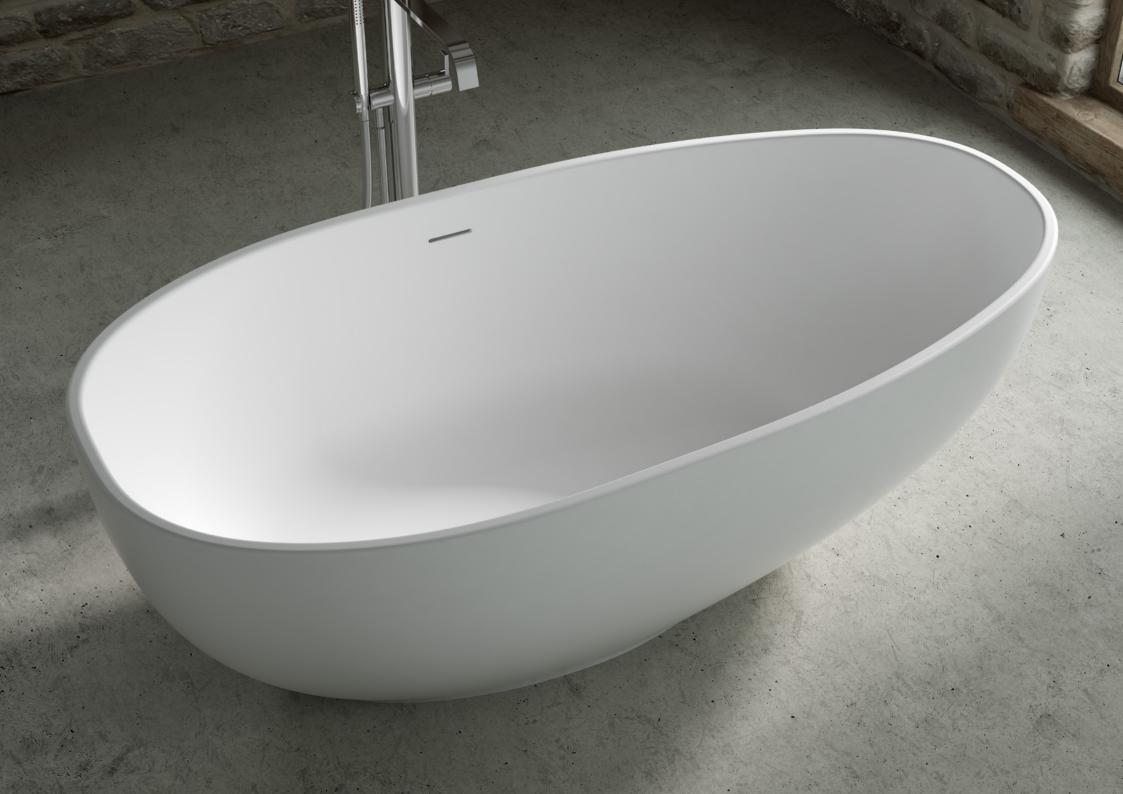

## STONE BATHS

The perfect combination of beauty and precision, tempered by sophisticated elegance. Futuristic Kalonite<sup>™</sup> stone baths by Royce Morgan create stunning centrepieces, reflecting timeless design and mirroring the Greek ideal of physical beauty.

Cutting edge inspiration dovetails with a lustrous, hand crafted finish, demonstrating Royce Morgan's commitment to pure bathing indulgence.

Natural and distinctive shapes are echoed by matching hand basins to provide an effortless symmetry in bathroom design.