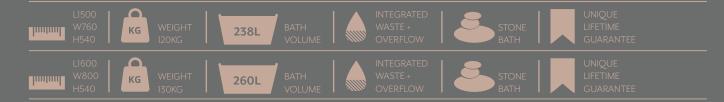

## MISSISSIPPI

A stunning asymmetric oval shape with gently arched profile and perfectly conceived curves, designed for comfort and a creative visual effect.

This bath is available in two sizes.