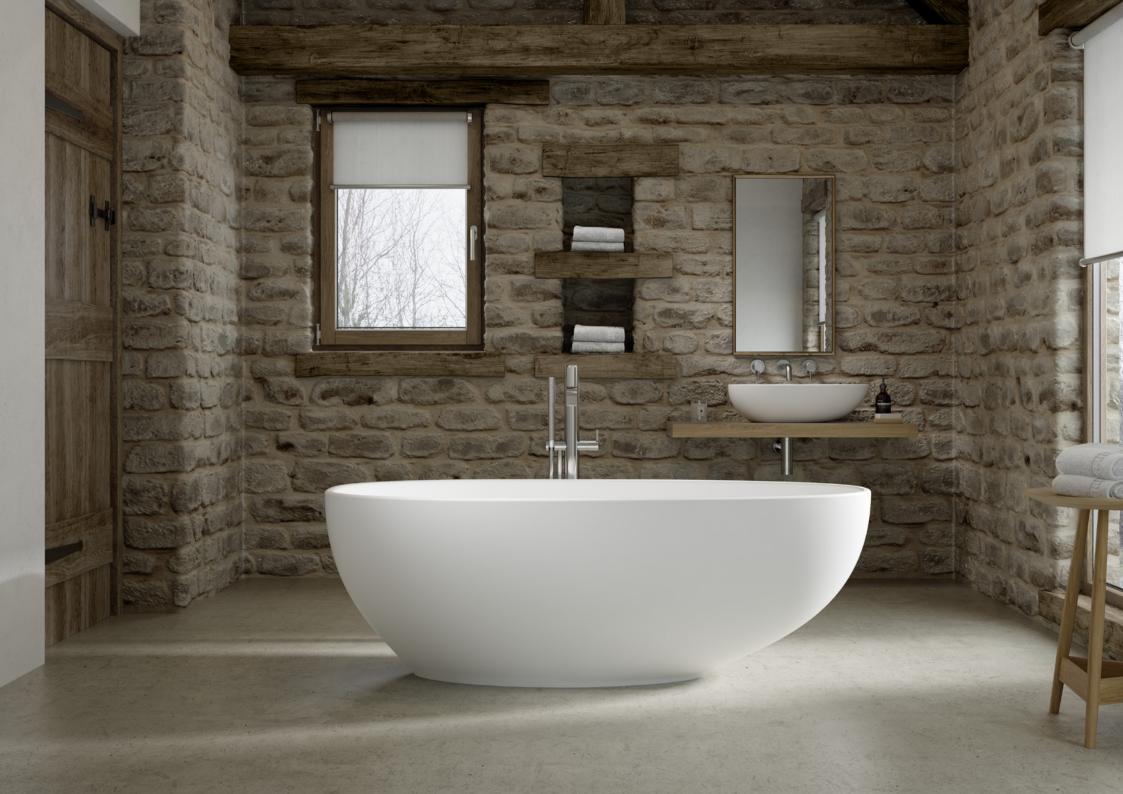

## MISSISSIPPI

A stunning asymmetric oval shape with gently arched profile and perfectly conceived curves, designed for comfort and a creative visual effect.

This bath is available in two sizes.