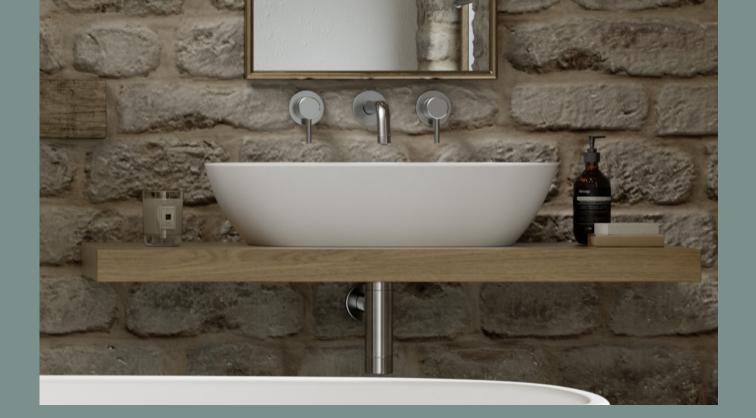

Cutting edge inspiration dovetails with a lustrous, hand crafted finish, demonstrating Royce Morgan's commitment to pure bathing indulgence.

Natural and distinctive shapes are echoed by matching hand basins to provide an effortless symmetry in bathroom design.