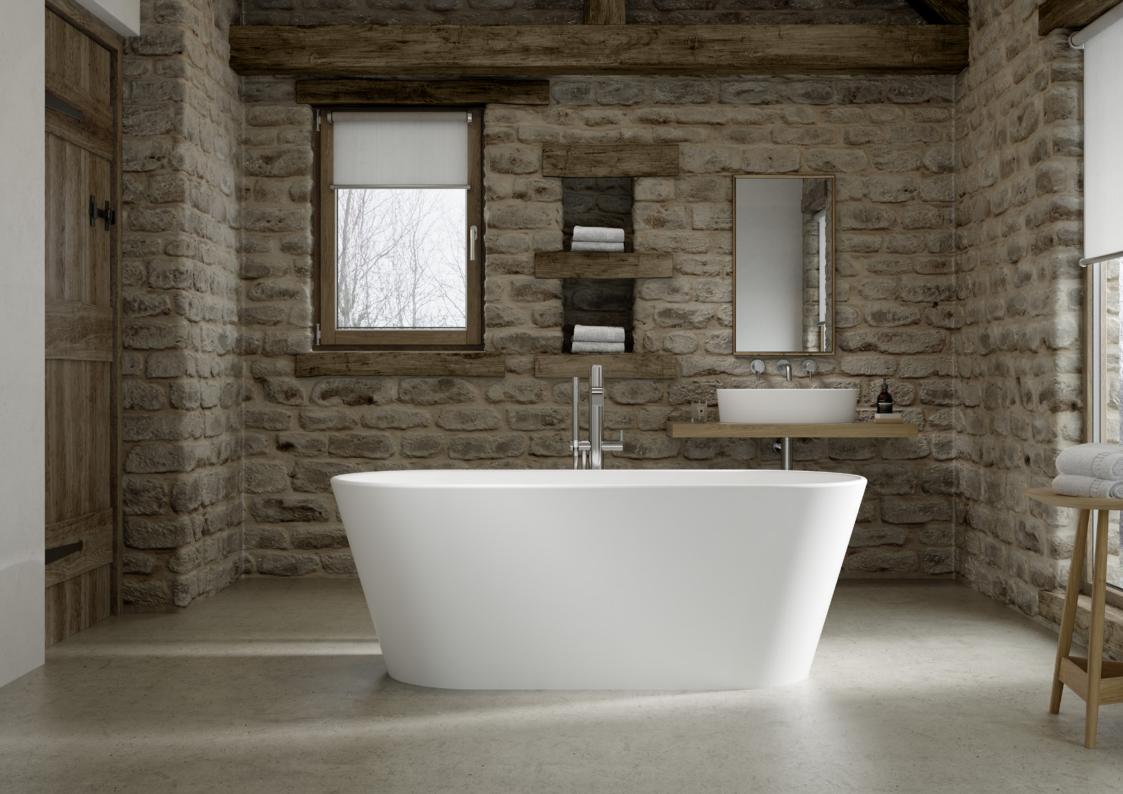

## STONE BATHS

The perfect combination of beauty and precision, tempered by sophisticated elegance. Futuristic Kalonite<sup>™</sup> stone baths by Royce Morgan create stunning centrepieces, reflecting timeless design and mirroring the Greek ideal of physical beauty.

Cutting edge inspiration dovetails with a lustrous, hand crafted finish, demonstrating Royce Morgan's commitment to pure bathing indulgence.

Natural and distinctive shapes are echoed by matching hand basins to provide an effortless symmetry in bathroom design.