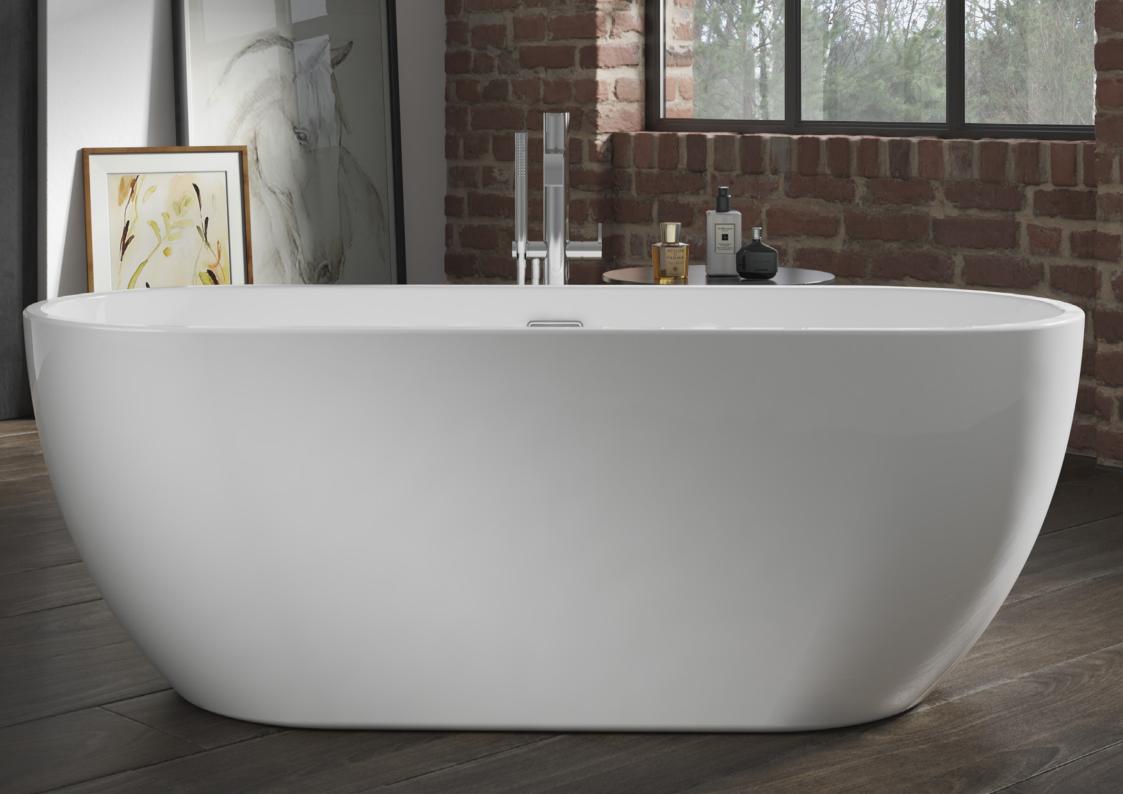

## STONE BATHS

The perfect combination of beauty and precision, tempered by sophisticated elegance. Futuristic Kalonite<sup>™</sup> stone baths by Royce Morgan create stunning centrepieces, reflecting timeless design and mirroring the Greek ideal of physical beauty.

Cutting edge inspiration dovetails with a lustrous, hand crafted finish, demonstrating Royce Morgan's commitment to pure bathing indulgence.

Natural and distinctive shapes are echoed by matching hand basins to provide an effortless symmetry in bathroom design.