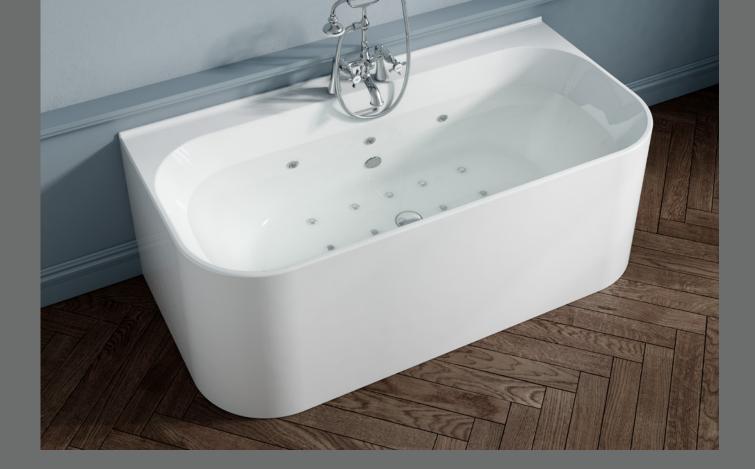

## JASPER

Beautifully modern flush fitting high performance whirlpool bath featuring soft angles and curves, designed around comfort and luxury.

Whirlpool function is controlled by a waterproof infra red remote control.