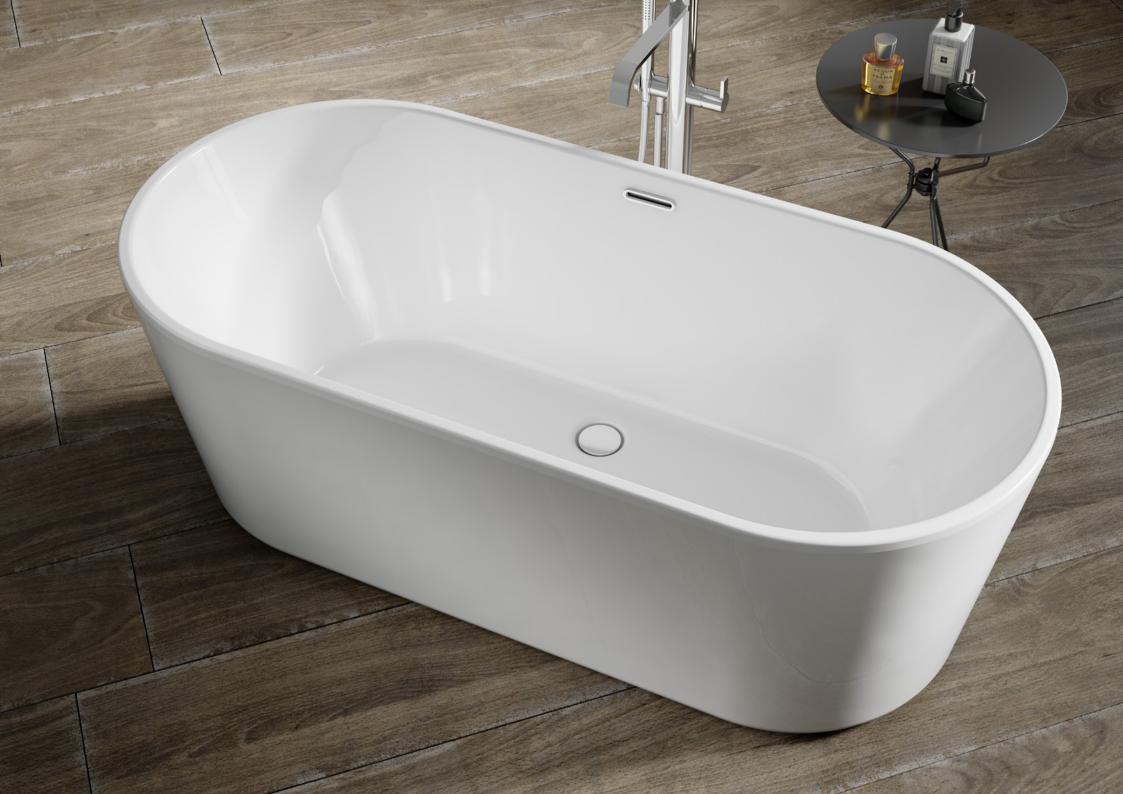

#### ACRYLIC BATHS

The Royce Morgan commitment to exceptional perfection in design flows into our superb range of Arcline<sup>™</sup> acrylic baths. These strong, non porous materials are moulded to produce the same elegant lines and smooth arcs, providing the ultimate in comfort and luxury.

Technological excellence and superb style in perfect harmony. Create the perfect ambiance for relaxation with a beautiful Royce Morgan bath.