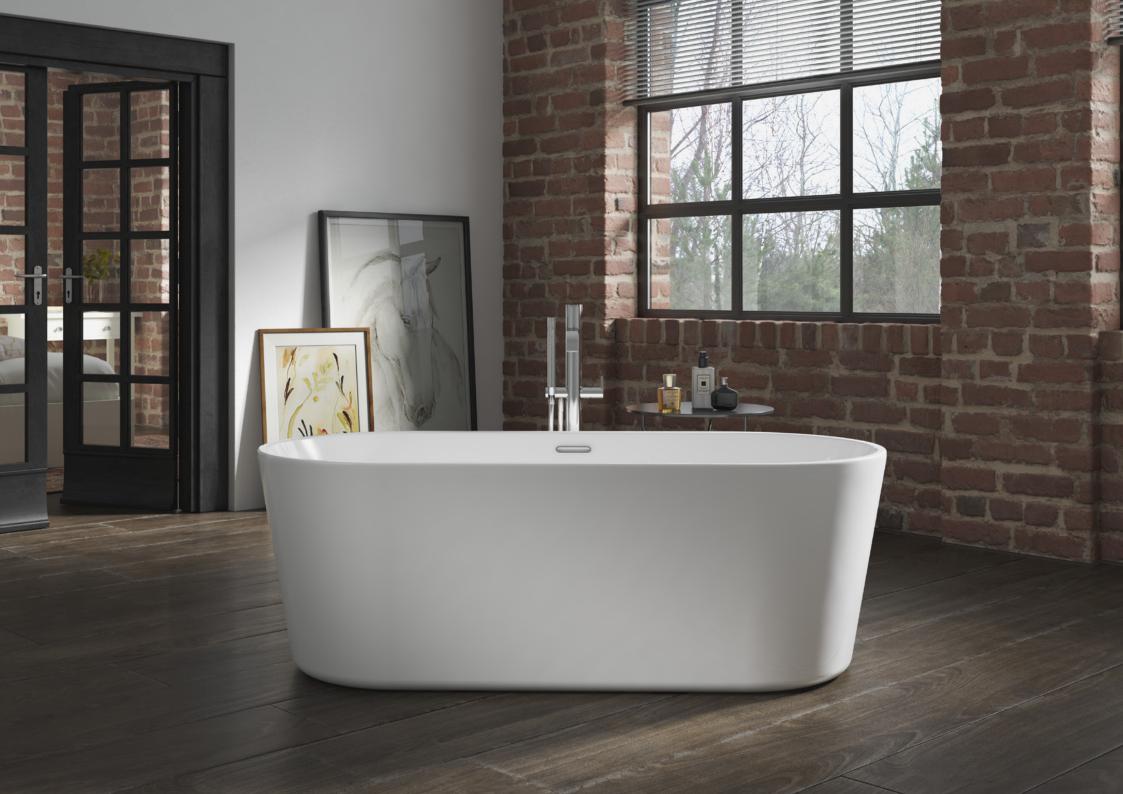

#### AMAZON

Simple elegance and strong aesthetics combine to create a beautiful reality, styled around sculptured distinction and perfect symmetry.

## TIGRIS

Designed to ensure the perfect bathing experience with a gentle touch of sybaritic splendour, bringing together clean, modern styling and understated elegance.

## ORINOCO

A modern work of art, featuring contemporary and charismatic lines to create a timeless bathroom centrepiece for optimum luxury and indulgence.

## MISSISSIPPI

A stunning asymmetric oval shape with gently arched profile and perfectly conceived curves, designed for comfort and a creative visual effect.

This bath is available in two sizes.

## COLORADO

Beautifully styled and handcrafted bathing luxury, designed around simplicity and flawless contours for optimum enjoyment.