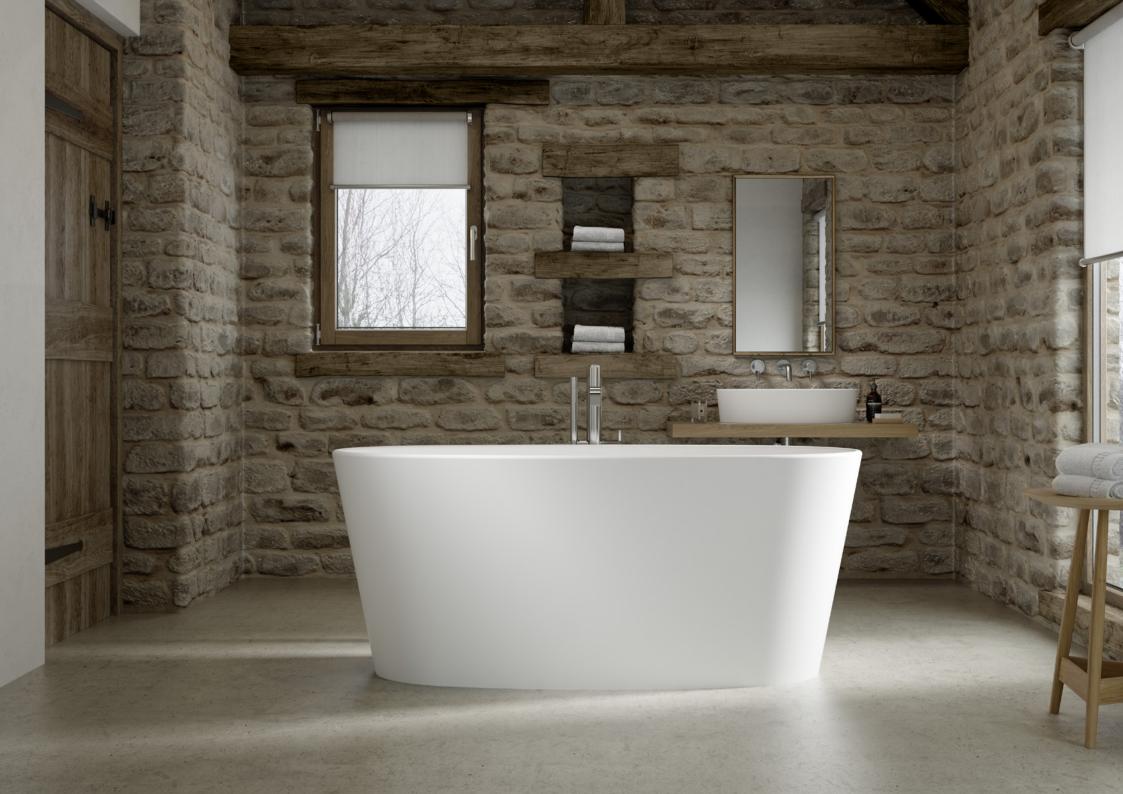

## **ROYCE MORGAN**

Creators of elegant and luxurious freestanding baths.

Indulge your senses in a perfect space. Synonymous with quintessential luxury, individual and sophisticated freestanding baths crafted by Royce Morgan provide the ideal place to relax and unwind.

Developed around ergonomic perfection, each unique design is conceived and implemented to bring together soft curves, angles and smooth lines, offering the perfect complement for both traditional and contemporary bathroom concepts.

## STONE BATHS

The perfect combination of beauty and precision, tempered by sophisticated elegance. Futuristic Kalonite<sup>™</sup> stone baths by Royce Morgan create stunning centrepieces, reflecting timeless design and mirroring the Greek ideal of physical beauty.

Cutting edge inspiration dovetails with a lustrous, hand crafted finish, demonstrating Royce Morgan's commitment to pure bathing indulgence.

Natural and distinctive shapes are echoed by matching hand basins to provide an effortless symmetry in bathroom design.