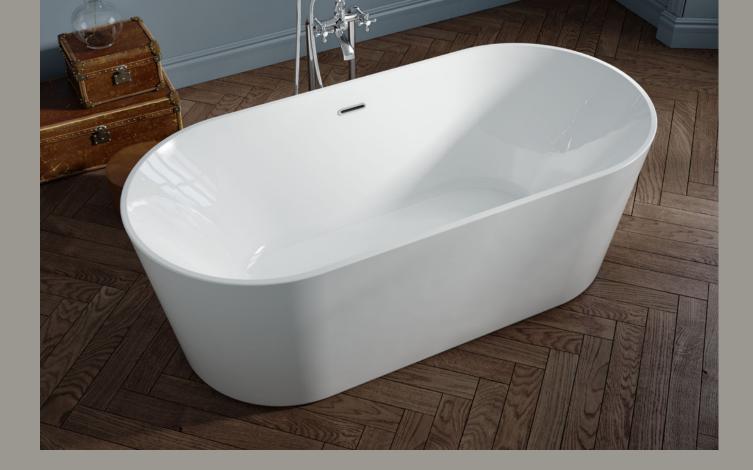

## CORAL

Beautifully symmetrical freestanding bath, softly rounded with sweeping curves, designed to provide the perfect bathroom statement.