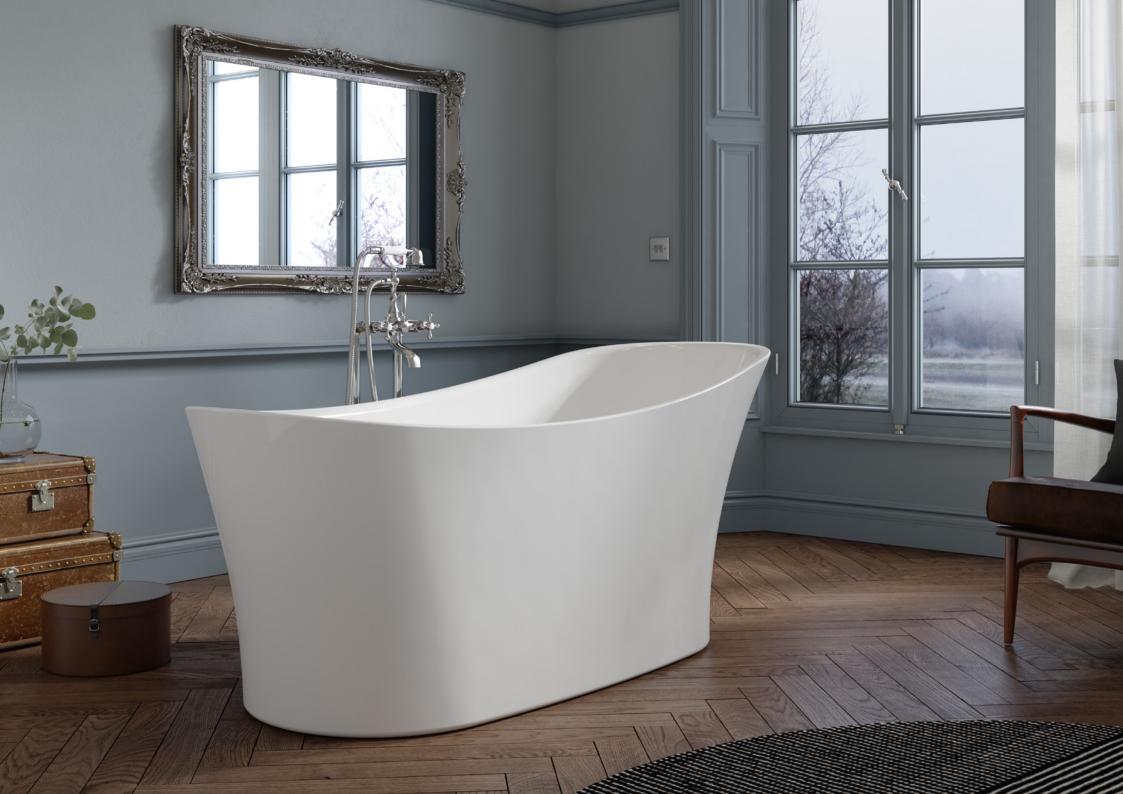

## RUBY

A refined and stylish design concept with cool, sleek lines shaped for effect and comfort, balancing a combination of serenity and panache.

#### SAPPHIRE

Elegant, refined and simple design reflecting subdued opulence, with streamlined curves and contours for a classical finish.