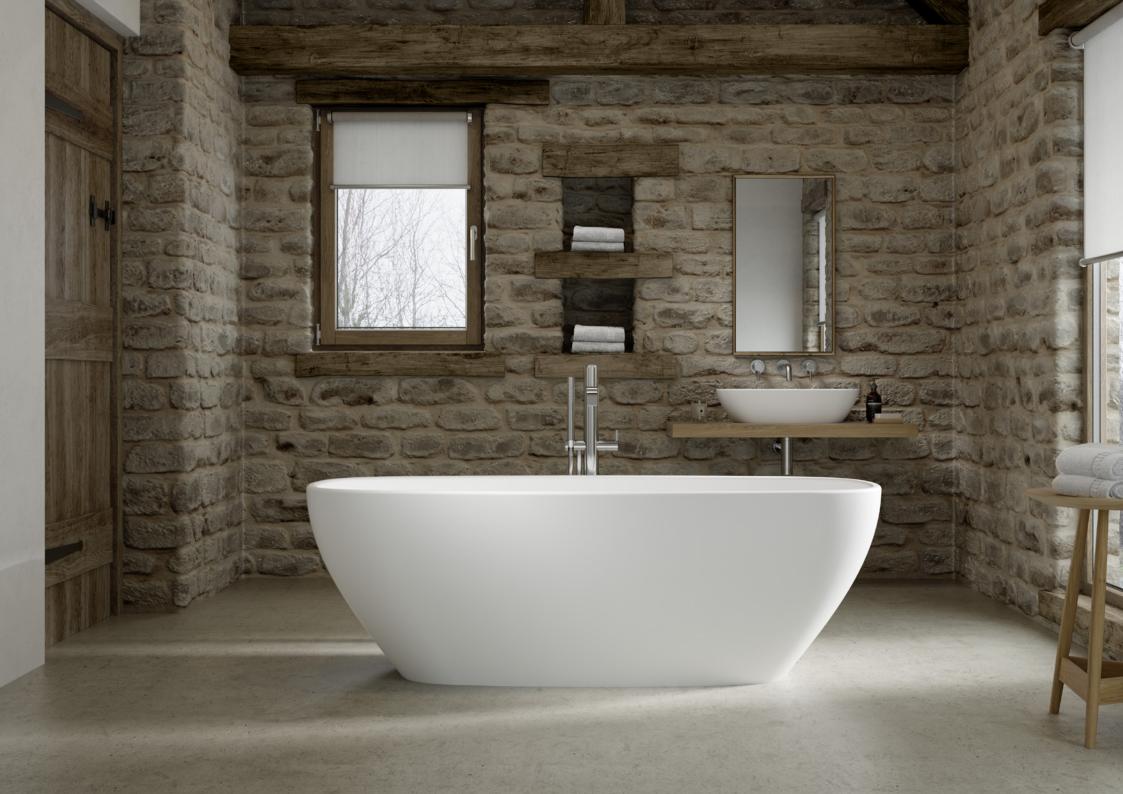

## **ROYCE MORGAN**

Creators of elegant and luxurious freestanding baths.

Indulge your senses in a perfect space. Synonymous with quintessential luxury, individual and sophisticated freestanding baths crafted by Royce Morgan provide the ideal place to relax and unwind.

Developed around ergonomic perfection, each unique design is conceived and implemented to bring together soft curves, angles and smooth lines, offering the perfect complement for both traditional and contemporary bathroom concepts.

## STONE BATHS

The perfect combination of beauty and precision, tempered by sophisticated elegance. Futuristic Kalonite<sup>™</sup> stone baths by Royce Morgan create stunning centrepieces, reflecting timeless design and mirroring the Greek ideal of physical beauty.

Cutting edge inspiration dovetails with a lustrous, hand crafted finish, demonstrating Royce Morgan's commitment to pure bathing indulgence.

Natural and distinctive shapes are echoed by matching hand basins to provide an effortless symmetry in bathroom design.